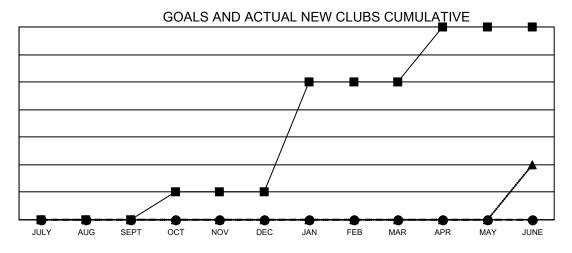

## Multiple District 202

**LOCATION: NEW ZEALAND** 

| Clubs         |               |             |               | Members               |                        |                         |                                                    |  |
|---------------|---------------|-------------|---------------|-----------------------|------------------------|-------------------------|----------------------------------------------------|--|
|               | RESULTS FOR   | R 2020-2021 |               | RESULTS FOR 2020-2021 |                        |                         |                                                    |  |
| QUARTER       | NEW CLUB GOAL | NEW CLUBS   | DROPPED CLUBS | QUARTER MEME          | BER GROWTH NET<br>GOAL | MEMBER GROWTH<br>ACTUAL | DROPPED<br>MEMBERS ACTUAL<br>(including transfers) |  |
| JULY/AUG/SEPT | 0             | 0           | 4             | JULY/AUG/SEPT         | 154                    | 194                     | 205                                                |  |
| OCT/NOV/DEC   | 1             | 0           | 0             | OCT/NOV/DEC           | 185                    | 0                       | 0                                                  |  |
| JAN/FEB/MAR   | 4             | 0           | 0             | JAN/FEB/MAR           | 181                    | 0                       | 0                                                  |  |
| APR/MAY/JUNE  | 2             | 0           | 0             | APR/MAY/JUNE          | 146                    | 0                       | 0                                                  |  |

- CURRENT YEAR GOALS FOR NEW CLUBS

- CURRENT YEAR ACTUAL NEW CLUBS

- ▲ - LAST YEAR ACTUAL NEW CLUBS