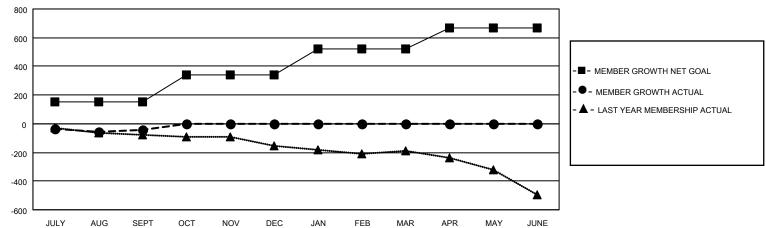

## Multiple District 202

**LOCATION: NEW ZEALAND** 

| Clubs         |               |             |               | Members               |                        |                         |                                                    |  |
|---------------|---------------|-------------|---------------|-----------------------|------------------------|-------------------------|----------------------------------------------------|--|
|               | RESULTS FOR   | R 2020-2021 |               | RESULTS FOR 2020-2021 |                        |                         |                                                    |  |
| QUARTER       | NEW CLUB GOAL | NEW CLUBS   | DROPPED CLUBS | QUARTER MEME          | BER GROWTH NET<br>GOAL | MEMBER GROWTH<br>ACTUAL | DROPPED<br>MEMBERS ACTUAL<br>(including transfers) |  |
| JULY/AUG/SEPT | 0             | 0           | 4             | JULY/AUG/SEPT         | 154                    | 194                     | 205                                                |  |
| OCT/NOV/DEC   | 1             | 0           | 0             | OCT/NOV/DEC           | 185                    | 0                       | 0                                                  |  |
| JAN/FEB/MAR   | 4             | 0           | 0             | JAN/FEB/MAR           | 181                    | 0                       | 0                                                  |  |
| APR/MAY/JUNE  | 2             | 0           | 0             | APR/MAY/JUNE          | 146                    | 0                       | 0                                                  |  |

## GOALS AND ACTUAL MEMBERS CUMULATIVE

| DROPPED CLUBS: 4 |     | 93 CLUBS OF 337 ADDED 1 OR MORE<br>NEW MEMBERS | GENDER DISTRIBUTION  MALE 6,165 (70.72%) |                |     |
|------------------|-----|------------------------------------------------|------------------------------------------|----------------|-----|
| DROPPED MEMBERS  |     |                                                | FEMALE                                   | 2,553 (29.28%) |     |
| DECEASED         | 29  | CLICK HERE FOR CUMULATIVE                      | TOTAL FAMILY UNIT MEMBERS                |                | 750 |
| CLUB CANCELLED 0 |     | MEMBERSHIP DATA                                |                                          |                | 070 |
| OTHER            | 176 |                                                | FAMILY MEMBERS PAYING HALF DUES          |                | 379 |
| TOTAL            | 205 |                                                | 5525                                     |                |     |